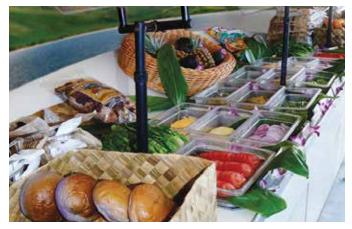

## **ONO GOURMET BURGER BBQ BUFFET LUNCH**

**Freshly Grilled Onboard** Premium All Beef Hamburgers

Selection of Buns Freshly Baked Taro or Kaiser Buns

## **Gourmet Fixings**

Grilled Pineapple\* Avocado\* Vine-Ripened Tomato\* Purple Onion\* Kula Lettuce\* Pickles\* Cheeses Cheddar Swiss

Sauces Teriyaki\* Spicy BBQ\* Tomato Ketchup\* Mayonnaise Mustard\* Trio of Potato Chips Taro\* Maui Style\* Sweet Potato\*